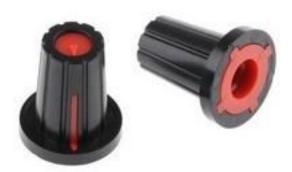

#### **Product Details**

RS Pro potentiometer knob has a black body with a red indicator. This push-on knob has diameter of 17 mm and is suitable for use with 6 mm diameter shaft.

#### **Features and Benefits**

- Black body, red indicator
- Push-on knob
- Suitable for use with 6.35 mm dia. shaft