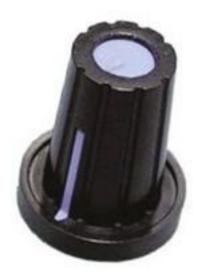

### **Datasheet**

RS Pro Potentiometer Knob, Body: Black, Dia. 17mm with a Blue Indicator, 6mm Shaft

RS Stock No: 467-6049

#### **Product Details**

RS Pro potentiometer knob has a black body with a blue indicator. This push-on knob has diameter of 17 mm and is suitable for use with 6 mm diameter shaft.

## **Specifications:**

| Body Colour      | Black         |
|------------------|---------------|
| For Use With     | Potentiometer |
| Indicator Colour | Blue          |
| Knob Type        | Push On Knob  |
| Material         | Plastic       |
| Knob Diameter    | 17 mm         |
| Knob Height      | 19.5 mm       |
| Shaft Size       | 6 mm          |
| Depth            | 15.3 mm       |
| Tolerance        | ±0.2 mm       |
|                  |               |