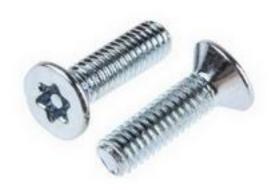

# RS Pro Bright Zinc Plated Flat Steel Tamper Proof Security Screw, M3.5 x 12mm

RS Stock No: 482-8161

#### **Product Details**

RS Pro pin hexalobular recessed flat head screw made of bright zinc plated steel, offers corrosion resistance. This screw is tamper proofed to withstand high operating temperature. The screw has metric threading for tight and secure fittings. This tamper proofed security screw measures 12 mm long and has M3.5 size threads for positive grip.

#### **Features and Benefits**

- Countersunk flat head
- Bright zinc plated steel
- Tamper proof
- Pin 6-lobe recess
- Metric thread