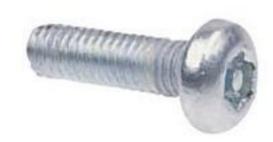

# RS Pro Bright Zinc Plated Pan Steel Tamper Proof Security Screw, M5 x 12mm

RS Stock No: 482-8357

#### **Product Details**

RS Pro pin hexalobular recessed pan head screw made of bright zinc plated steel, offers corrosion resistance. This screw is tamper proofed to withstand high operating temperature. The screw has metric threading for tight and secure fittings. This tamper proofed security screw measures 12 mm long and has M5 size threads for positive grip.

#### **Features and Benefits**

- Pan head
- Bright zinc plated steel
- Tamper proof
- Pin 6-lobe recess
- · Metric thread