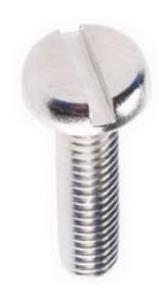

# RS Pro Nickel Plated Brass Pan Head Machine Screws, M4 x 16mm

RS Stock No: 482-8666

#### **Product Details**

RS Pro oval head machine screw is made of nickel plated brass to offer superior protection against tarnishing. This M4 threaded screw is 16 mm long. It meets DIN 85 standards.

#### **Features and Benefits**

- To DIN 85
- · Nickel plated brass finish to resist tarnishing
- M4 thread size

### **Specifications:**

| Drive Type           | Slot           |
|----------------------|----------------|
| Finish               | Nickel Plated  |
| Head Shape           | Pan            |
| Material             | Brass          |
| Length               | 16 mm          |
| Thread Pitch         | 0.7            |
| Thread Size (Metric) | M4             |
| Head Diameter        | 4.7 to 7.64 mm |
| Head Height          | 2.26 to 2.4 mm |
| Slot Depth           | 1 mm           |
| Slot Width           | 1.2 mm         |
| Specification        | DIN 85         |
|                      |                |