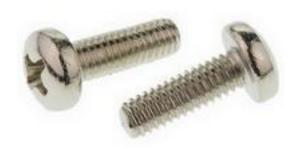

# RS Pro Nickel Plated Brass Pan Head Machine Screws, M4 x 12mm

RS Stock No: 483-0164

#### **Product Details**

RS Pro machine screw measuring M4 x 12 mm, is made of brass with nickel plated finish to resist tarnishing. This pan head screw comes with metric thread. The cross drive screw meets DIN 7985 standards.

#### **Features and Benefits**

- To DIN 85
- Nickel plated finish to resist tarnishing
- Durable brass construction