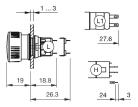

: The preview is based on a sample product. This can differ from your current configuration.

Mounting

Mounting cut-out Ø 16 mm Design raised

**Front** 

Front dimension  $\varnothing$  24.5 mm Front shape round

Other Attributes

Weight 0.011 kg

Operating-/Indication part

Lens material Plastic
Lens colour red
Lens profile Mushroom
Lens optics opaque

**IP-Rating** 

Front protection IP 65

**Connection Method** 

Terminal Solder

**Actuator** 

Switching action Maintained

Switching element

Switching system Snap-action switching element

Contacts 1 NC + 1 NO

Switching current 5 A
Contact material Gold
Switching voltage 250 V AC

**Function** 

Stop switch

eao 🔳

# EAO – Your Expert Partner for **Human Machine Interfaces**

## 51-256.025 - Stop switch complete

#### **Dimensions**



H = Universal terminal 2.0 x 0.5 mm

#### **Mounting cut-outs**



#### Wiring diagram



#### **Additional information**

Marking arrows

If the anti-twist ring is not used the panel thickness increases to 4 mm

#### Legend

Contacts: NC = Normally closed, NO = Normally open

Switching action: C = Maintained