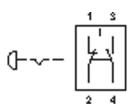

#### Wiring diagram

#### Legend

Contacts: NC = Normally closed, NO = Normally open

Switching action: C = Maintained