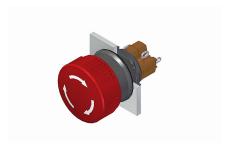

### 51-256.025 - Stop switch complete

#### 51-256.025 - Stop switch complete

Attention: The preview is based on a sample product. This can differ from your current configuration.

Mounting

Mounting cut-out Ø 16 mm Design raised

**Front** 

Front dimension  $\varnothing$  24.5 mm Front shape round

Stop switch

eao 🔳