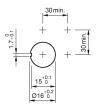

#### **Mounting cut-outs**

#### **Additional information**

Marking arrows

If the anti-twist ring is not used the panel thickness increases to 4 mm