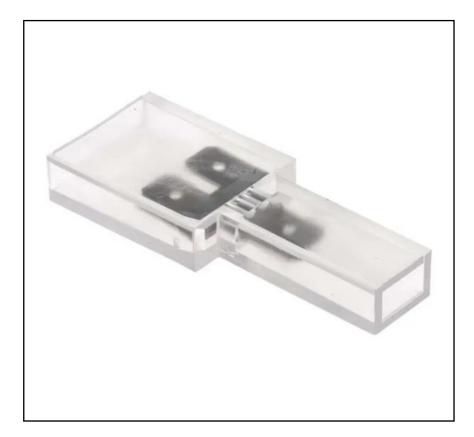

**Product Description** 

Use this spade connector to connect single wires to relays or components quickly and easily. The connector fits 6.35 mm receptacles and its design enables components to be disconnected from the terminal while the bolt is still partially screwed in.

#### **General Specifications**

| Insulation          | Uninsulated                                                        |
|---------------------|--------------------------------------------------------------------|
| Gender              | Male to Male                                                       |
| Orientation         | Straight                                                           |
| Insulation Material | Vinyl                                                              |
| Termination Method  | Crimp                                                              |
| Connector Type      | Tab                                                                |
| Contact Plating     | Tin                                                                |
| Contact Material    | Brass                                                              |
| Applications        | Used in domestic appliances, like dishwashers and washing machines |

#### **Mechanical Specifications**

| Tab Size       | 6.35mm x 6.35mm |
|----------------|-----------------|
| Tab Thickness  | 6.35mm          |
| Tab Width      | 21mm            |
| Overall Length | 54mm            |