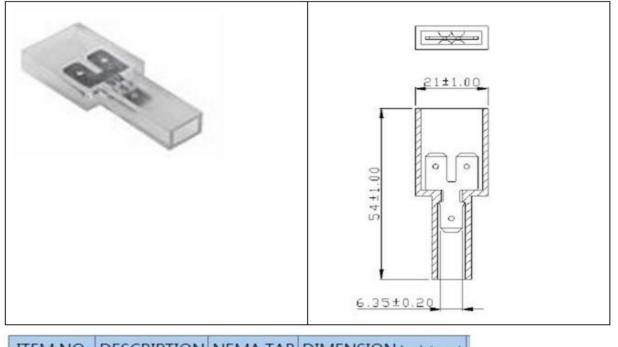

### **FEATURES**

- Male-to-male spade connector
- Tab size of 6.35 mm
- Width of 21 mm
- Length of 54 mm
- Crimp termination
  method
- Copper contacts with a tin-plated finish
- Vinyl insulating material
- Voltage rating of 300
  V

#### **Mechanical Specifications**

| Tab Size       | 6.35mm x 6.35mm |
|----------------|-----------------|
| Tab Thickness  | 6.35mm          |
| Tab Width      | 21mm            |
| Overall Length | 54mm            |

## Spade Connectors

| ITEM NO.            | DESCRIPTION     | NEMA TAB | DIMENSION inch(mm) |       |
|---------------------|-----------------|----------|--------------------|-------|
|                     |                 |          | W                  | L     |
| 510-4731 3 MALE TAB |                 | .250     | 0.827              | 2.126 |
|                     | FULLY INSULATED | 6.35     | 21                 | 54    |