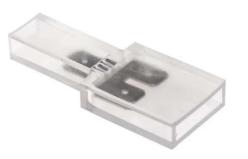

**Product Description** 

Use this spade connector to connect single wires to relays or components quickly and easily. The connector fits 6.35 mm receptacles and its design enables components to be disconnected from the terminal while the bolt is still partially screwed in.

#### **General Specifications**

| Insulation          | Uninsulated                                                        |
|---------------------|--------------------------------------------------------------------|
| Gender              | Male to Male                                                       |
| Orientation         | Straight                                                           |
| Insulation Material | Vinyl                                                              |
| Termination Method  | Crimp                                                              |
| Connector Type      | Tab                                                                |
| Contact Plating     | Tin                                                                |
| Contact Material    | Brass                                                              |
| Applications        | Used in domestic appliances, like dishwashers and washing machines |

#### **Mechanical Specifications**

| Tab Size       | 6.35mm x 6.35mm |
|----------------|-----------------|
| Tab Thickness  | 6.35mm          |
| Tab Width      | 21mm            |
| Overall Length | 54mm            |