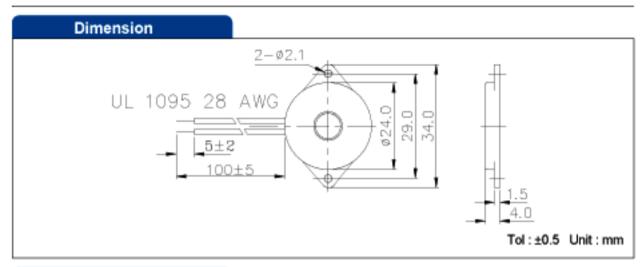

### **Specifications:**

| Drive Type                    | External              |
|-------------------------------|-----------------------|
| Mounting Type                 | Panel Mount           |
| Tone Type                     | Continuous            |
| Diameter                      | 24 mm                 |
| Dimensions                    | 24 (dia.) x 34 x 4 mm |
| Height                        | 4 mm                  |
| Length                        | 34 mm                 |
| Maximum Frequency             | 6000 Hz               |
| Maximum Operating Temperature | +85°C                 |
| Maximum Supply Voltage        | 30 V dc               |
| Minimum Operating Temperature | -30°C                 |
| Sound Level                   | 88 dB                 |
| Supply Current                | 8 mA                  |
|                               |                       |