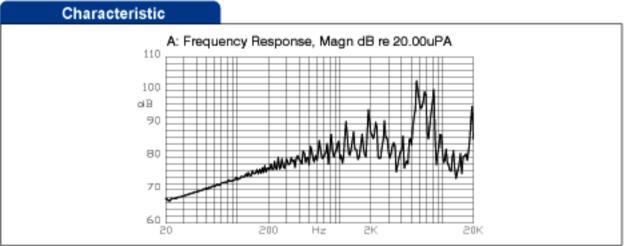

### **Product Details**

RS Pro external piezo buzzer operates at voltages up to 30 V ac. This continuous buzzer delivers 88 dB sound at frequencies up to 6000 Hz. It is suitable for applications that require high sound output.

### **Specifications:**

| Drive Type                    | External              |
|-------------------------------|-----------------------|
| Mounting Type                 | Panel Mount           |
| Tone Type                     | Continuous            |
| Diameter                      | 24 mm                 |
| Dimensions                    | 24 (dia.) x 34 x 4 mm |
| Height                        | 4 mm                  |
| Length                        | 34 mm                 |
| Maximum Frequency             | 6000 Hz               |
| Maximum Operating Temperature | +85°C                 |
| Maximum Supply Voltage        | 30 V dc               |
| Minimum Operating Temperature | -30°C                 |
| Sound Level                   | 88 dB                 |
| Supply Current                | 8 mA                  |
|                               |                       |