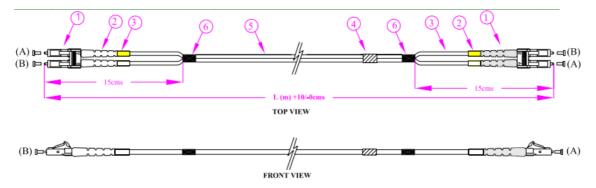

## Dimensions: (mm)

**Optical Performance** (IEC 61300-3-4): **Multimode** (@ 1300nm) LC : Max. IL - 0.30dB Typical: 0.20dB **Singlemode:** (@1310nm and/or 1550nm) LC : Max. IL - 0.30dB Typical: 0.20dB Return Loss: >50dB

**Connector:** LC clips shall be mounted on to the connector to make it duplex.

**Coiling Diameter:** Coiling Diameter of the patchcord shall be greater than 200mm

| Id No. | Description                   | Ea  |
|--------|-------------------------------|-----|
| 1.     | LC Duplex Connector           | 2   |
| 2.     | LC Boots                      | 4   |
| 3.     | LC Heat Shrink (Yellow+White) | 2+2 |
| 4.     | Identification Label          | 1   |
| 5.     | 1.6mm Duplex Cable (L m)      | 1   |
| 6.     | Black Tape                    | 2   |