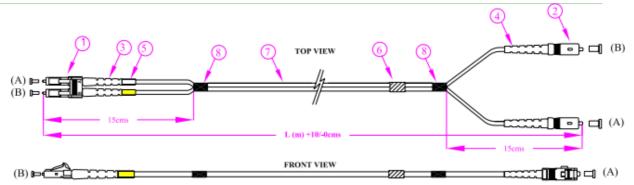

## Dimensions: (mm)

Connector: SC Clips shall be mounted to the connector to make it duplex.

| <b>Optical Performance</b> (IEC 61300-3-4):<br><b>Multimode</b> (@ 1300nm)                                                                                                                                                          | Id No. | Description                   | Ea  |
|-------------------------------------------------------------------------------------------------------------------------------------------------------------------------------------------------------------------------------------|--------|-------------------------------|-----|
| Max. IL - 0.30dB Typical: 0.20dB<br>Singlemode: (@1310nm and/or 1550nm)<br>Max. IL - 0.30dB Typical: 0.20dB Return Loss: >50dB<br>RoHS Compliant<br>Coiling Diameter: Coiling Diameter of the patchcord shall be greater than 200mm | 1.     | LC Connector                  | 2   |
|                                                                                                                                                                                                                                     | 2.     | SC Connector                  | 2   |
|                                                                                                                                                                                                                                     | 3.     | LC Boots                      | 2   |
|                                                                                                                                                                                                                                     | 4.     | SC Boots                      | 2   |
|                                                                                                                                                                                                                                     | 5.     | LC Heat Shrink (Yellow+White) | 1+1 |
|                                                                                                                                                                                                                                     | 6.     | Identification Label          | 1   |
|                                                                                                                                                                                                                                     | 7.     | 1.6mm Duplex Cable (L m)      | 1   |
|                                                                                                                                                                                                                                     |        |                               |     |