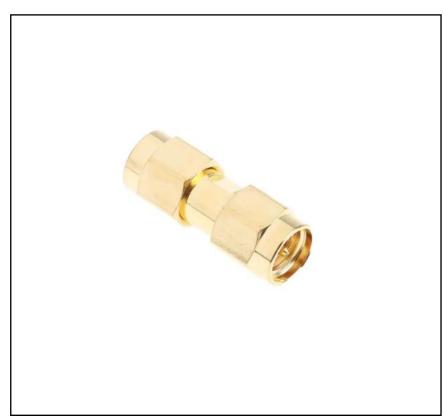

# Straight RF Adapter SMA Plug to SMA Plug 18GHz

RS Stock No.: 546-3282

RS Professionally Approved Products bring to you professional quality parts across all product categories. Our product range has been tested by engineers and provides a comparable quality to the leading brands without paying a premium price.

#### **FEATURES**

- Gold plated body
- SMA plug to SMA plug RF adapter
- Ideal for semi-rigid and flexible cables
- Provides high frequency performance at high power ratings in small diameters
- Operating frequency of 18GHz
- Designed for use in design and development work

#### **General Specifications**

| Adapter Type     | SMA Plug to SMA Plug                                                 |
|------------------|----------------------------------------------------------------------|
| Adapter Type A   | SMA                                                                  |
| Adapter Type B   | SMA                                                                  |
| Gender A         | Male                                                                 |
| Gender B         | Male                                                                 |
| Body Orientation | Straight                                                             |
| Body Plating     | Gold                                                                 |
| Application      | Test and measurement, Communication systems, GPS equipment, Antennas |