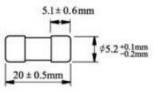

# Datasheet

## Conquer 5 x 20 mm T Cartridge Fuse, 0.1 A, 250 V ac

#### RS Stock Number: 610-9850

Part Number: VBS USL 250mA 250V (05)



### **Dimensions: (mm)**





## **Specifications**

BREAKING CAPACITY: 35A OR 10In WHICHEVER IS GREATER

#### ELECTRICAL CHARACTERISTICS:

|        | RATING | BLOWING TIME |           |
|--------|--------|--------------|-----------|
| KATING |        | 32-100mA     | 125mA-15A |
| 2.1In  | Max    | 2min         | 2min      |
| 2.75In | Min    | 200ms        | 600ms     |
|        | Max    | 10sec        | 10sec     |
| 4In    | Min    | 40ms         | 150ms     |
|        | Max    | 3sec         | 3sec      |
| 10In   | Min    | 10ms         | 20ms      |
|        | Max    | 300ms        | 300ms     |

UL File Number: E82636

CURRENT(A)

50T RoHS 1-T CHARACTERISTICS CURVE

50T RoHS

**ENGLISH** 

RS, Professionally Approved Products, gives you professional quality parts across all products categories. Our range ha