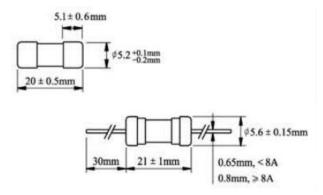

### **Datasheet**

# **ENGLISH**

Conquer 5 x 20 mm T Cartridge Fuse, 0.25 A, 250 V ac

RS Stock Number: 610-9888

Part Number: VBS USL 250mA 250V (05)



## **Dimensions: (mm)**



# **Specifications**

BREAKING CAPACITY: 35A OR 10In WHICHEVER IS GREATER

#### ELECTRICAL CHARACTERISTICS:

|        | RATING | BLOWING TIME |           |
|--------|--------|--------------|-----------|
| KATING |        | 32-100mA     | 125mA-15A |
| 2.1In  | Max    | 2min         | 2min      |
| 2.75In | Min    | 200ms        | 600ms     |
|        | Max    | 10sec        | 10sec     |
| 4In    | Min    | 40ms         | 150ms     |
|        | Max    | 3sec         | 3sec      |
| 10In   | Min    | 10ms         | 20ms      |
|        | Max    | 300ms        | 300ms     |

50T RoHS 1-T CHARACTERISTICS CURVE 50T RoHS



**UL File Number:** E82636

RS, Professionally Approved Products, gives you professional quality parts across all products categories. Our range has been testified by engi