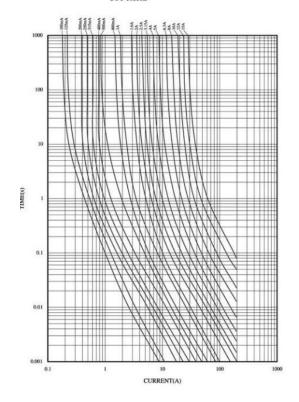

#### ELECTRICAL CHARACTERISTICS:

|        | RATING | BLOWING TIME |           |
|--------|--------|--------------|-----------|
| KATING |        | 32-100mA     | 125mA-15A |
| 2.1In  | Max    | 2min         | 2min      |
| 2.75In | Min    | 200ms        | 600ms     |
|        | Max    | 10sec        | 10sec     |
| 4In    | Min    | 40ms         | 150ms     |
|        | Max    | 3sec         | 3sec      |
| 10In   | Min    | 10ms         | 20ms      |
|        | Max    | 300ms        | 300ms     |

50T RoHS 1-T CHARACTERISTICS CURVE 50T RoHS

**UL File Number:** E82636

RS, Professionally Approved Products, gives you professional quality parts across all products categories. Our range has been testified by engineers as giving comparable quality to that of the leading brands without paying a premium price.