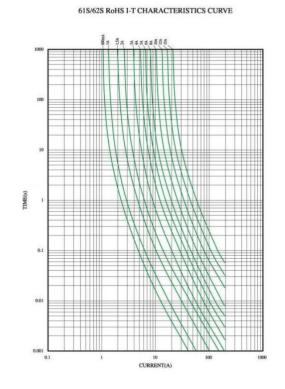

## **Electrical Characteristics**

| Rating | Blowing Time |
|--------|--------------|
| 100%   | 4 hours Min  |
| 135%   | 1 hour Max   |
| 200%   | 120 sec Max  |

**UL File Number:** E82636