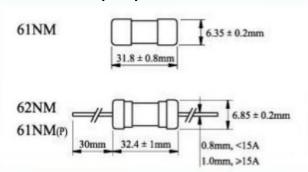

## **Datasheet**

**ENGLISH** 

Conquer 6.35 x 31.75 mm T Cartridge Fuse, 0.2 A, 250 V ac

RS Stock Number: 611-0204

Part Number: VBS USL 250mA 250V (05)



## Dimensions: (mm)



## **Specifications:**

**Interrupting Rating** 

- 10,000 amperes at125V AC (32mA-10A)
- 35 amperes at 250V AC (32mA-1A
- 100 amperes at 250V AC (1.2-3.5a)
- 200 amperes 250V AC (4A-10A)
- 500 amperes 125V AC (1A-15A) PSE
- 100 amperes at 250 V AC (100mA-15A) PSE,KTL

## **Electrical Characteristics**

| Rating | Blowing Time |
|--------|--------------|
| 100%   | 4 hours Min  |
| 135%   | 1 hour Max   |
| 200%   | 120 sec Max  |

**UL File Number:** E82636