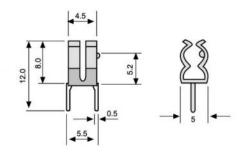

#### **Dimensions: (mm)**

# Specifications:

- Metal Material : Phosphor Bronze
- Material Thickness: 0.4t(mm)
- Suitable Rated Current: 10A Max
- Finishing: Bright Tin Plated
- Style: Ear Type
- RoHS compliant

RS, Professionally Approved Products, gives you professional quality parts across all products categories. Our range has been testified by engineers as giving comparable quality to that of the leading brands without paying a premium price.