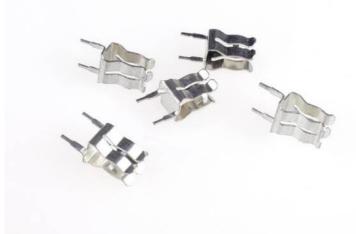

### New Fuseholder clip PCB 5x20mm RS Stock 611-9302

# Specifications:

- Metal Material : Phosphor Bronze
- Material Thickness: 0.4t(mm)
- Suitable Rated Current: 10A Max
- Finishing: Bright Tin Plated
- Style: Ear Type
- RoHS compliant

RS, Professionally Approved Products, gives you professional quality parts across all products categories. Our range has been testified by engineers as giving comparable quality to that of the leading brands without paying a premium price.