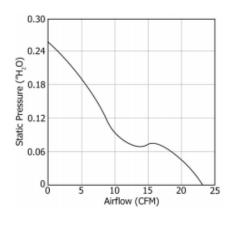

#### **General Specifications**

| Air Flow           | 23.36CFM                                                                                                                                                                      |
|--------------------|-------------------------------------------------------------------------------------------------------------------------------------------------------------------------------|
| Fan Speed          | 4500rpm                                                                                                                                                                       |
| Static Pressure    | 0.25in/H2O                                                                                                                                                                    |
| Noise Level        | 33.1dB                                                                                                                                                                        |
| Direction of Curve | Backwards                                                                                                                                                                     |
| Frame              | PBT UL94V-0 plastic                                                                                                                                                           |
| Impeller           | PBT UL94V-0 plastic                                                                                                                                                           |
| Alarm Function     | No                                                                                                                                                                            |
| Special Features   | Dual Ball Bearing                                                                                                                                                             |
| Applications       | Server racks, Electrical cabinets and enclosures; Production Lines, Ceiling fan/ventilation Desktop computers, Motor engines (radiator in a car), Generators, Air compressors |