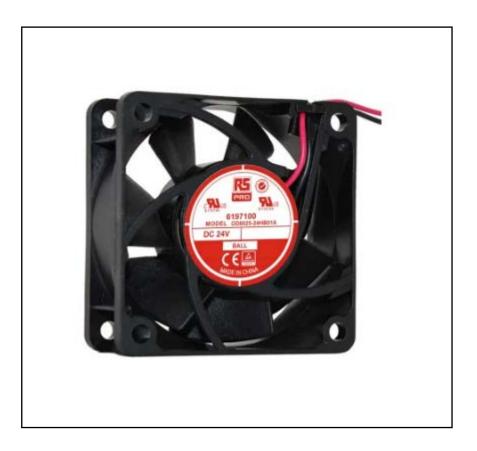

# RS PRO, 24 V dc, DC Axial Fan, 60 x 60 x 25mm, 40.8m<sup>3</sup>/h, 3.5W

RS Stock No.: 619-7100

RS Professionally Approved Products bring to you professional quality parts across all product categories. Our product range has been tested by engineers and provides a comparable quality to the leading brands without paying a premium price.

## **Product Description**

Brought to you by RS Pro brand, a wide range of DC ball bearing axial fans offering a cost effective cooling solution without sacrificing on quality or reliability. With a brushless, auto restart, impedance and polarity protected motor these fans are ideal for a multitude of applications. All models are highly reliable and excellent quality.