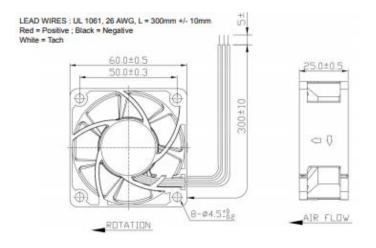

# **Mechanical Specifications**

| Dimensions      | 60mm x 60mm x25mm          |
|-----------------|----------------------------|
| Height          | 60mm                       |
| Width           | 60mm                       |
| Depth           | 25mm                       |
| Bearing Type    | Ball                       |
| Weight          | 0.058Kg (0.13lbs)          |
| Life Expectancy | 70,000 hours (L10 at 40°C) |

## **Electrical Specifications**

| Motor                 | Brushless DC, Auto Cut off, Auto Restart, Polarity Protected |
|-----------------------|--------------------------------------------------------------|
| AC or DC Operation    | DC                                                           |
| Power Consumption     | 3.5W                                                         |
| Supply Voltage        | 24VDC                                                        |
| Rated Voltage         | 24VDC                                                        |
| Maximum Current       | 150mA                                                        |
| Dielectric Strength   | 500VAC/min < 1mA                                             |
| Insulation Resistance | 10M ohm between lead wire and frame (500VDC)                 |