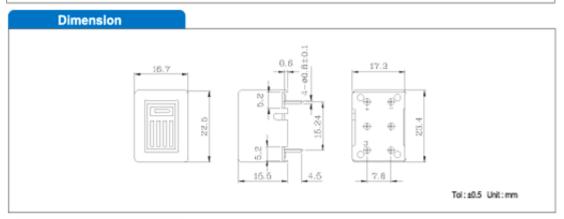

sProduct Page 1 of 1

| Model Number                  | KSG8406              | KSG8412               |
|-------------------------------|----------------------|-----------------------|
| Operating Voltage Range (VDC) | 4~8                  | 8~16                  |
| Current Consumption (mA)      | Max. 25@6VDC         | Max. 30@12VDC         |
| Sound Pressure Level (dBA)    | Min. 75dBA@30cm@6VDC | Min. 77dBA@30cm@12VDC |
| Tone                          | Continuous           |                       |
| Operating Temperature (°C)    | -20 ~ +60            |                       |
| Storage Temperature (°C)      | -30 ~ +70            |                       |
| Weight (Gram)                 | 8.5                  |                       |
| Material                      | ABS                  |                       |