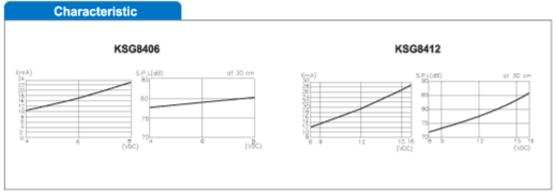

sProduct Page 1 of 1

| Model Number                  | KSG8406              | KSG8412               |
|-------------------------------|----------------------|-----------------------|
| Operating Voltage Range (VDC) | 4~8                  | 8~16                  |
| Current Consumption (mA)      | Max. 25@6VDC         | Max. 30@12VDC         |
| Sound Pressure Level (dBA)    | Min. 75dBA@30cm@6VDC | Min. 77dBA@30cm@12VDC |
| Tone                          | Continuous           |                       |
| Operating Temperature (°C)    | -20 ~ +60            |                       |
| Storage Temperature (°C)      | -30 ~ +70            |                       |
| Weight (Gram)                 | 8.5                  |                       |
| Material                      | ABS                  |                       |