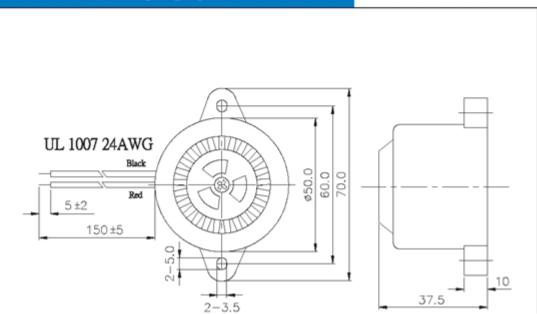

## Dimension

http://www.kingstate.com.tw/sProduct.asp?id=130&xxTable=8Table

The specification is for reference only. Please confirm the detailed approval sheets before ordering with us. Kingstate reserves the right to revise or withdraw specifications without advanced notice.