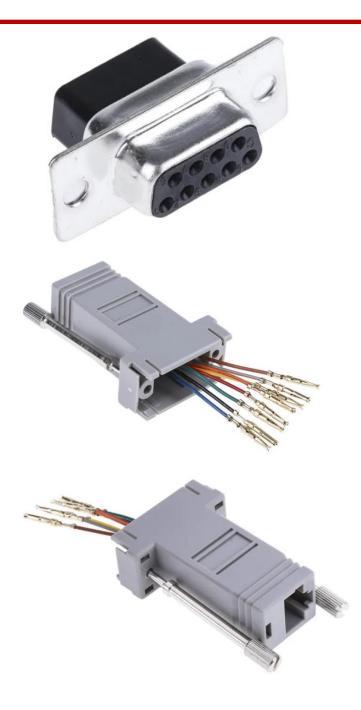

### **FEATURES**

- Connector A is an RJ45 female connector
- Connector B is a Dsub 9-pin female connector
- Contacts are made of phosphor bronze
- Contact plating is gold over nickel

**Product Description** 

This network adapter offers any-pin to any-pin configurable wiring, which means you can customize the 9-pin connection to your individual requirements. The phosphor-bronze contacts and gold-overnickel contact plating ensure that connections are reliable.