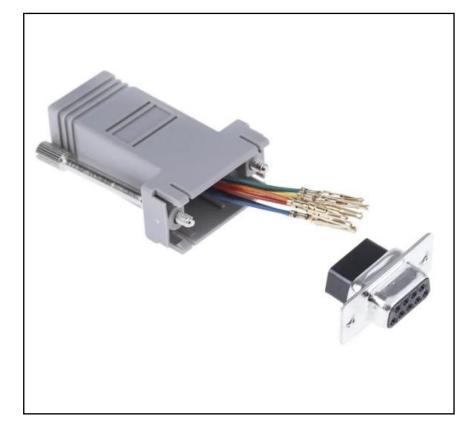

### **FEATURES**

- Connector A is an RJ45 female connector
- Connector B is a Dsub 9-pin female connector
- Contacts are made of phosphor bronze
- Contact plating is gold over nickel

**Product Description** 

This network adapter offers any-pin to any-pin configurable wiring, which means you can customize the 9-pin connection to your individual requirements. The phosphor-bronze contacts and gold-overnickel contact plating ensure that connections are reliable.