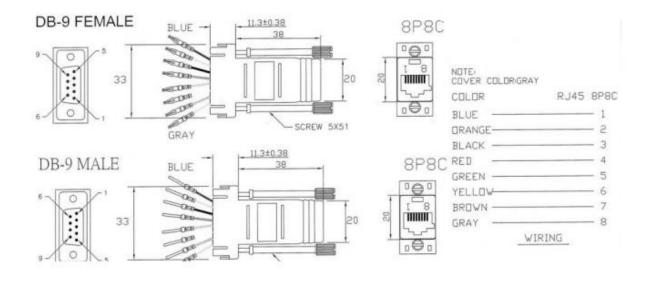

### **FEATURES**

- Connector A is an RJ45 female connector
- Connector B is a Dsub 9-pin female connector
- Contacts are made of phosphor bronze
- Contact plating is gold over nickel

**Product Description** 

This network adapter offers any-pin to any-pin configurable wiring, which means you can customize the 9-pin connection to your individual requirements. The phosphor-bronze contacts and gold-overnickel contact plating ensure that connections are reliable.

#### **General Specifications**

| Connector A        | RJ45 female                                     |
|--------------------|-------------------------------------------------|
| Connector B        | D-sub 9-pin female                              |
| Connector A Gender | Female                                          |
| Connector B Gender | Female                                          |
| Connector A Type   | RJ45                                            |
| Connector B Type   | D-sub 9-pin                                     |
| Colour             | Beige                                           |
| Housing            | ABS Resin UL94V-2                               |
| Contacts           | Phosphor bronze                                 |
| Contact Plating    | Gold Over Nickel                                |
| Body Orientation   | Straight                                        |
| Applications       | Helps enable devices like printers or scanners. |