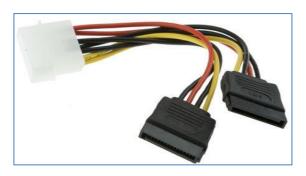

# Connector Cable Assembly, 4-Pin Molex to SATA 0.12m

RS Stock number 666-5066

### **Description:**

To convert the 5.25" power connector to two SATA power connectors; to connect two SATA devices to one 5.25" power connector. Length: 2x 0.15 m