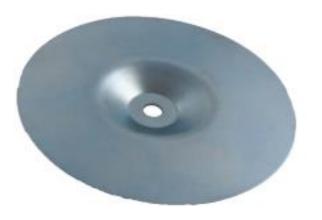

## **Specifications:**

Torodial transformers mounting disc. Large metal washer with recessed centre to accept head of mounting bolt.

Material:MS-CRCA (mild steel, cold rolled cold annealing)Plating:Zinc plating – Blue passivation. (appearance is<br/>white colour