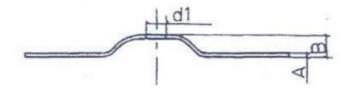

## **Dimensions (mm):**

| RS<br>Part No. | Alternate<br>Reference | Description         | D<br>±0.2 | d1<br>±0.2 | d2<br>±0.2 | d3<br>±0.2 | A<br>±0.1 | В<br>±0.1 |
|----------------|------------------------|---------------------|-----------|------------|------------|------------|-----------|-----------|
| 671-9205       | 107000                 | Metal Disc 50x6x0.7 | 50        | 6.5        | 19.5       | 14.0       | 0.7       | 5.0       |
| 671-9208       | 107002                 | Metal Disc 70x6x1.2 | 70        | 6.5        | 31.0       | 15.0       | 1.2       | 5.0       |
| 671-9202       | 107003                 | Metal Disc 90x6x1.2 | 90        | 6.5        | 38.0       | 19.5       | 1.2       | 7.0       |