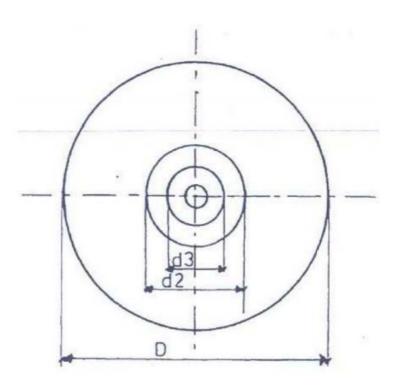

## **Dimensions (mm):**

| RS<br>Part No. | Alternate<br>Reference | Description         | D<br>±0.2 | d1<br>±0.2 | d2<br>±0.2 | d3<br>±0.2 | A<br>±0.1 | В<br>±0.1 |
|----------------|------------------------|---------------------|-----------|------------|------------|------------|-----------|-----------|
| 671-9205       | 107000                 | Metal Disc 50x6x0.7 | 50        | 6.5        | 19.5       | 14.0       | 0.7       | 5.0       |
| 671-9208       | 107002                 | Metal Disc 70x6x1.2 | 70        | 6.5        | 31.0       | 15.0       | 1.2       | 5.0       |
| 671-9202       | 107003                 | Metal Disc 90x6x1.2 | 90        | 6.5        | 38.0       | 19.5       | 1.2       | 7.0       |