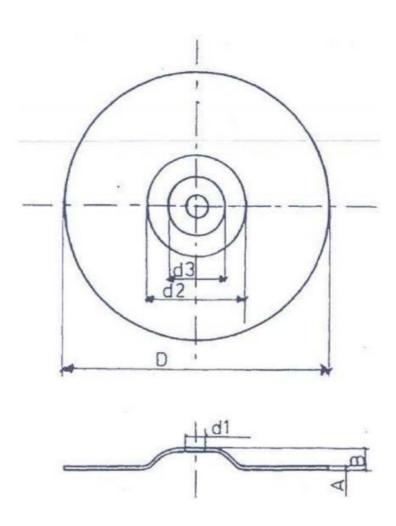

## Dimensions (mm):

| RS<br>Part No. | Alternate<br>Reference | Description         | D<br>±0.2 | d1<br>±0.2 | d2<br>±0.2 | d3<br>±0.2 | A<br>±0.1 | B<br>±0.1 |
|----------------|------------------------|---------------------|-----------|------------|------------|------------|-----------|-----------|
| 671-9205       | 107000                 | Metal Disc 50x6x0.7 | 50        | 6.5        | 19.5       | 14.0       | 0.7       | 5.0       |
| 671-9208       | 107002                 | Metal Disc 70x6x1.2 | 70        | 6.5        | 31.0       | 15.0       | 1.2       | 5.0       |
| 671-9202       | 107003                 | Metal Disc 90x6x1.2 | 90        | 6.5        | 38.0       | 19.5       | 1.2       | 7.0       |