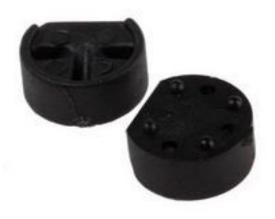

### **Product Details**

RS Pro transistor pad provides a mechanical support to conveniently mount PCB transistors. It has a black flame retardant PP construction for added durability and withstand maximum operating temperature up to 100 deg C. This TO5 provides 2.8 mm spacing for three or four lead devices. The pad is compatible with T092 transistor.

#### **Features and Benefits**

- Transistor pads provide a convenient method of giving PCB mounted transistors mechanical support
- TO5 provides a 2.8 mm spacing for three or four lead devices
- Made from Black flame retardant PP
- Maximum operating temperature 100°C
- Height above board 3.0 mm