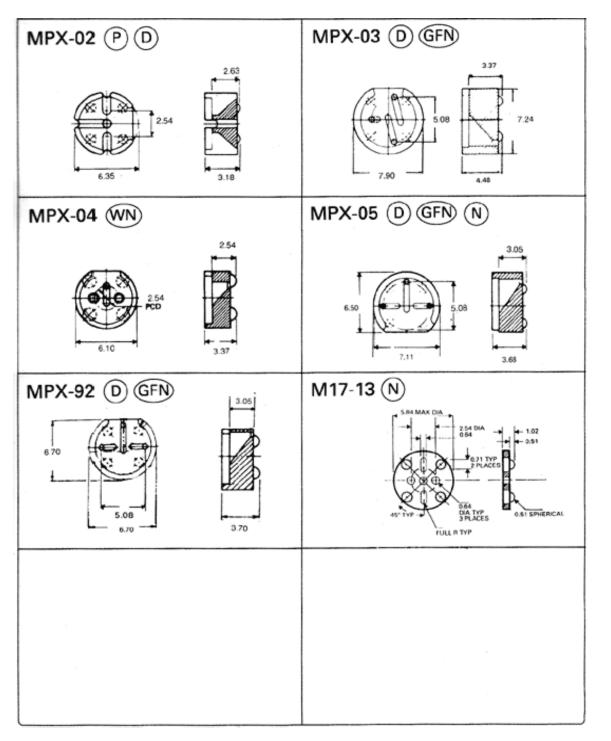

#### TRANSISTOR MOUNTING PADS

# **ENGLISH**

Key D = Glass Filled Polyester GFN = Glass Filled Nylon P = Polypropylene

Suggested Continuous Operating Temp range = -40°C to +160°C N / WN = Nylon / White Nylon Suggested Continuous Operating Temp range = -40°C to + 80°C Suggested Continuous Operating Temp range = -40°C to + 110°C Suggested Continuous Operating Temp range = -20°C to + 80°C