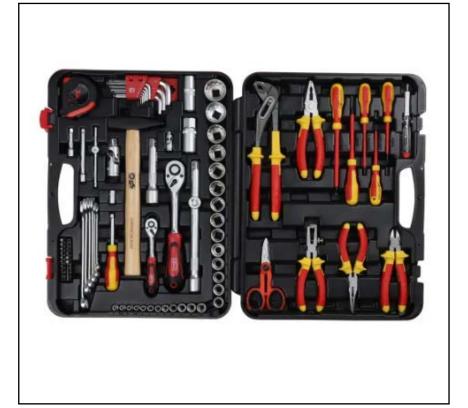

**Product Description** 

Introducing the RS Pro 88 piece electricians tool kit, an extensive kit offering various tools to carry out a range of tasks for the serious DIY enthusiast or professional user. The RS PRO 88 piece electricians tool kit is designed for professional engineers who work on or around electrically live circuits.

### **Kit Contains**

| Name                                                                                         | QTY |
|----------------------------------------------------------------------------------------------|-----|
| 1/2" DR metric hex sleeves 14mm, 15mm, 16mm, 17mm, 18mm, 19mm,                               | 14  |
| 20mm, 21mm, 22mm, 23mm, 24mm, 27mm, 30mm, 32mm                                               |     |
| 1/2" DR extension rod 125mm & 250mm                                                          | 2   |
| 1/2" DR hexagonal plug wrench 16mm & 21mm                                                    | 2   |
| 1/2" DR reversible ratchet wrench                                                            | 1   |
| 1/2" DR universal joint                                                                      | 1   |
| 1/2" DR Sliding T head                                                                       | 1   |
| 1/4" DR metric Hex Socket 4mm, 4.5mm, 5mm, 5.5mm, 6mm, 7mm, 8mm, 9mm, 10mm, 11mm, 12mm, 13mm | 12  |
| 1/4" DR extension rod 55mm & 100mm                                                           | 2   |
| 1/4" DR connector                                                                            | 1   |
| 1/4" DR reversible ratchet wrench                                                            | 1   |
| 1/4" DR universal joint                                                                      | 1   |
| 1/4" DR T-type slider                                                                        | 1   |
| metric ribbed wrench 8mm, 10mm, 12mm, 13mm, 14mm, 17mm                                       | 6   |
| 6" insulated slip-joint pliers                                                               | 1   |
| 6" insulated nipper pliers 6"                                                                | 1   |
| 7" insulated wire cutter                                                                     | 1   |
| 6" insulated wire stripper                                                                   | 1   |
| Electrician shears                                                                           | 1   |
| 1-120-250V test pencil                                                                       | 1   |
| Insulated Water pump pliers                                                                  | 2   |
| 300G brick hammer                                                                            | 1   |
| knob                                                                                         | 1   |
| 1-5 m tape measure                                                                           | 2   |
| hexagonal plate 1.5mm, 2mm, 2.5mm, 3mm, 4mm, 5mm, 6mm, 8mm, 10mm                             | 9   |
| 1/4" batch head 25MM (L) Phillips: #0, #1, #2, #3,                                           | 20  |
| Pozidriv cross: #0,#1,#2,#3, Torx: T20, T25, T30, T40                                        |     |
| Slotted: 3-4-5.5-6mm, Hexagon: 3-4-5-6mm                                                     |     |
| Double-color insulated slotted screwdriver: 2.5X 0.4X80MM, 3.5X0.6X100MM, 5.5X1.0X125MM      | 5   |
| Phillips screwdriver:#0X75MM, #1X 100MM                                                      |     |