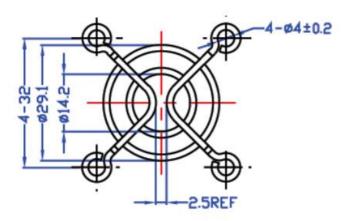

## **Dimensions: (mm)**

## **NOTES:**

- 1.MATERIAL:C1008 BRIGHT BASIC WIRE
- 2.FINISH:BRIGHT NICKEL CHROME
- 3. RINGS: 1.6MM DIA / RIBS: 1.6MM DIA
- 4. WELDS TO WITHSTAND 88LBS PULL FORCE
- 5. SPACING BETWEEN RINGS: 4.25MM
- 6. GENERAL TOLERANCE UNLESS NOTED +/-0.5MM
- 7. PART MEETS 6.35MM PLUG GAUGE TEST
- 8. UNIT: MM