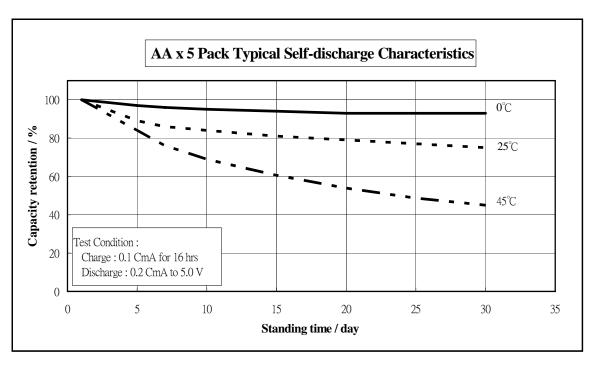

#### **Product Details**

RS Pro NiMH rechargeable battery pack of AA size, has 2000 mAh of battery capacity to power up a device. This battery pack has 5 cells with a nominal voltage of 6 V. The battery is suitable for working under the temperature range of -10 to +60°C.

# **Specifications:**

| Chemistry                     | NiMH         |
|-------------------------------|--------------|
| Size                          | AA           |
| Terminal Type                 | Flat Contact |
| Capacity                      | 2000 mAh     |
| Dimensions                    | 14.3 x 65 mm |
| Maximum Continuous Current    | 1 mA         |
| Maximum Operating Temperature | +60°C        |
| Minimum Operating Temperature | -10°C        |
| Nominal Voltage               | 6 V          |
| Number of Cells               | 5            |
| Open Circuit Voltage          | 6.25 V       |
| Operating Temperature Range   | -10 to +60°C |
| Size                          | AA           |
| Weight                        | 125 g        |
|                               |              |
|                               |              |