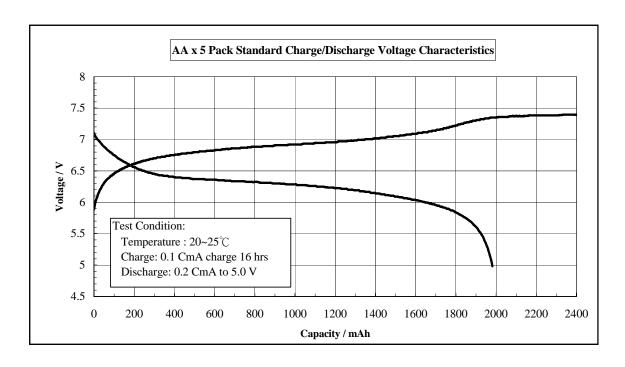

#### **Product Details**

RS Pro NiMH rechargeable battery pack of AA size, has 2000 mAh of battery capacity to power up a device. This battery pack has 5 cells with a nominal voltage of 6 V. The battery is suitable for working under the temperature range of -10 to +60°C.

# **Specifications:**

| Chemistry                     | NiMH         |
|-------------------------------|--------------|
| Size                          | AA           |
| Terminal Type                 | Flat Contact |
| Capacity                      | 2000 mAh     |
| Dimensions                    | 14.3 x 65 mm |
| Maximum Continuous Current    | 1 mA         |
| Maximum Operating Temperature | +60°C        |
| Minimum Operating Temperature | -10°C        |
| Nominal Voltage               | 6 V          |
| Number of Cells               | 5            |
| Open Circuit Voltage          | 6.25 V       |
| Operating Temperature Range   | -10 to +60°C |
| Size                          | AA           |
| Weight                        | 125 g        |
|                               |              |
|                               |              |