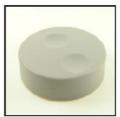

## **Description:**

This is a versatile knob designed for use on encoders. It has 3 weight versions, designated light weight (L), medium weight (M) 35g and heavy weight (H) 50gm. There are push fix and screw fix versions. The top surface has dual finger locations for fast or slow spin. The 3 different weight versions give 3 kinds of inertia

when spinning the encoder. The heavier weight versions give the feel of the more expensive solid metal knobs, whilst our internal construction options give possibility of various shaft fittings.

RS 7777280 Encoder knob 50gm grey 6mm splined

RS 7777296 Encoder knob grey 6mm splined

RS 7777299 Encoder knob black 6mm splined

RS 7777293 Encoder knob white 6mm splined