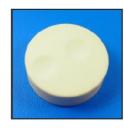

## **Description:**

This is a versatile knob designed for use on encoders. It has 3 weight versions, designated light weight (L), medium weight (M) 35g and heavy weight (H) 50gm. There are push fix and screw fix versions. The top surface has dual finger locations for fast or slow spin. The 3 different weight versions give 3 kinds of inertia

when spinning the encoder. The heavier weight versions give the feel of the more expensive solid metal knobs, whilst our internal construction options give possibility of various shaft fittings.

RS 7777280 Encoder knob 50gm grey 6mm splined

RS 7777296 Encoder knob grey 6mm splined

RS 7777299 Encoder knob black 6mm splined

RS 7777293 Encoder knob white 6mm splined