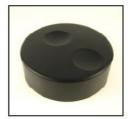

## **Description:**

This is a versatile knob designed for use on encoders. It has 3 weight versions, designated light weight (L), medium weight (M) 35g and heavy weight (H) 50gm. There are push fix and screw fix versions. The top surface has dual finger locations for fast or slow spin. The 3 different weight versions give 3 kinds of inertia

when spinning the encoder. The heavier weight versions give the feel of the more expensive solid metal knobs, whilst our internal construction options give possibility of various shaft fittings.

## ENGLISH

RS 7777271 Encoder knob 35gm grey 6mm splined RS 7777303

Encoder knob 35gm grey 6.35mm screw fix RS 7777306

Encoder knob 35gm grey 6mm screw fix

RS 7777287 Encoder knob 35gm black 6mm splined

RS 7777283 Encoder knob 50gm black 6mm splined

RS 7777280 Encoder knob 50gm grey 6mm splined

RS 7777296 Encoder knob grey 6mm splined

RS 7777299 Encoder knob black 6mm splined

RS 7777293 Encoder knob white 6mm splined