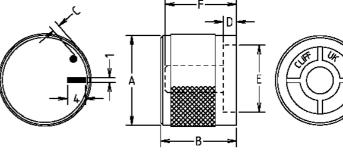

## **KM Knobs**

RS Stock number 777-7300

| MODEL  | DIMA | DIM B | DIM C | DIM D |
|--------|------|-------|-------|-------|
| KMR-15 | 14.8 | 15.6  | 2.2   | 13.0  |
| KMR-20 | 19.8 | 17.6  | 4.0   | 18.0  |
| KMR-25 | 24.8 | 18.4  | 1-0   | 23.1  |
| KMR-30 | 29.8 | 16.0  | 2.0   | 28.1  |
| KMR-35 | 35.0 | 18.5  | 150   | 33.1  |