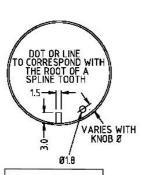

## **KM Knobs**

RS Stock number 777-7300

| MODEL  | DIMA | DIM B | DIM C | DIM D |
|--------|------|-------|-------|-------|
| KMR-15 | 14.8 | 15.6  | 2.2   | 13.0  |
| KMR-20 | 19.8 | 17.6  | 4.0   | 18.0  |
| KMR-25 | 24.8 | 18.4  | 1-0   | 23.1  |
| KMR-30 | 29.8 | 16.0  | 2.0   | 28.1  |
| KMR-35 | 35.0 | 18.5  | 150   | 33.1  |

RS 7777325 KMR-15 Black dot 6mm splined 18T

RS 7777328 KMR-20 Black dot 6mm splined 18T

RS 7777322 KMR-25 Black dot 6mm splined 18T

RS 7777331 KMR-30 Black dot 6mm splined 18T

RS 7777316 KMR-35 Black dot 6mm splined 18T

## **ENGLISH**

RS 7777312 KM15B marker line 6mm splined

RS 7777300 KM20B marker dot 6mm splined

RS 7777319 KM20B marker line 6mm splined