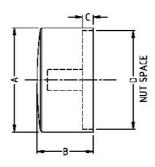

## **KM Knobs**

RS Stock number 777-7300

| MODEL  | DIMA | DIM B | DIM C | DIM D |
|--------|------|-------|-------|-------|
| KMR-15 | 14.8 | 15.6  | 2.2   | 13.0  |
| KMR-20 | 19.8 | 17.6  | 4.0   | 18.0  |
| KMR-25 | 24.8 | 18.4  | 1-0   | 23.1  |
| KMR-30 | 29.8 | 16.0  | 2.0   | 28.1  |
| KMR-35 | 35.0 | 18.5  | 150   | 33.1  |