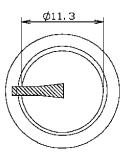

## **2 Colour Knobs**

RS Stock number 777-7340

RS 7777334

Knob black blue marker line 6mm splined RS 7777356

Knob black blue marker line 6mm D

RS 7777347

Knob black grey marker line 6mm splined RS 7777369

Knob black grey marker line 6mm D