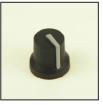

## **2 Colour Knobs**

RS Stock number 777-7340

RS 7777334

Knob black blue marker line 6mm splined RS 7777356

Knob black blue marker line 6mm D

RS 7777347

Knob black grey marker line 6mm splined RS 7777369

Knob black grey marker line 6mm D

RS 7777344

Knob black white marker line 6mm splined RS 7777366

Knob black white marker line 6mm D

RS 7777338

Knob black green marker line 6mm splined RS 7777350

Knob black green marker line 6mm D

RS 7777340

Knob black red marker line 6mm splined

RS 7777362

Knob black red marker line 6mm D

RS 7777353

Knob black yellow marker line 6mm splined

RS 7777375

Knob black yellow marker line 6mm D