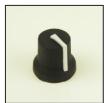

## **2 Colour Knobs**

RS Stock number 777-7340

RS 7777334

Knob black blue marker line 6mm splined RS 7777356

Knob black blue marker line 6mm D

RS 7777347

Knob black grey marker line 6mm splined RS 7777369

Knob black grey marker line 6mm D

RS 7777344

Knob black white marker line 6mm splined RS 7777366

Knob black white marker line 6mm D

RS 7777338

Knob black green marker line 6mm splined RS 7777350

Knob black green marker line 6mm D

RS 7777340

Knob black red marker line 6mm splined

RS 7777362

Knob black red marker line 6mm D

RS 7777353

Knob black yellow marker line 6mm splined

RS 7777375

Knob black yellow marker line 6mm D