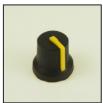

Knob black red marker line 6mm splined

RS 7777362

Knob black red marker line 6mm D

RS 7777353

Knob black yellow marker line 6mm splined

RS 7777375

Knob black yellow marker line 6mm D