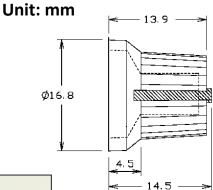

## **2 Colour Knobs**

RS Stock number 777-7340

RS 7777334

Knob black blue marker line 6mm splined RS 7777356

Knob black blue marker line 6mm D

RS 7777347

Knob black grey marker line 6mm splined RS 7777369

Knob black grey marker line 6mm D

RS 7777344

Knob black white marker line 6mm splined RS 7777366

Knob black white marker line 6mm D

RS 7777338

Knob black green marker line 6mm splined RS 7777350

Knob black green marker line 6mm D

RS 7777340

Knob black red marker line 6mm splined

RS 7777362

Knob black red marker line 6mm D

RS 7777353

Knob black yellow marker line 6mm splined

RS 7777375

Knob black yellow marker line 6mm D