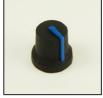

## **2 Colour Knobs**

RS Stock number 777-7340

RS 7777334

Knob black blue marker line 6mm splined RS 7777356

Knob black blue marker line 6mm D

RS 7777347

Knob black grey marker line 6mm splined RS 7777369

Knob black grey marker line 6mm D

RS 7777344

Knob black white marker line 6mm splined RS 7777366

Knob black white marker line 6mm D

RS 7777338

Knob black green marker line 6mm splined RS 7777350

Knob black green marker line 6mm D

RS 7777340

Knob black red marker line 6mm splined

RS 7777362

Knob black red marker line 6mm D

RS 7777353

Knob black yellow marker line 6mm splined

RS 7777375

Knob black yellow marker line 6mm D