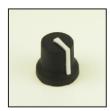

## **2 Colour Knobs**

RS Stock number 777-7350

RS 7777334

Knob black blue marker line 6mm splined RS 7777356

Knob black blue marker line 6mm D

RS 7777347

Knob black grey marker line 6mm splined RS 7777369

Knob black grey marker line 6mm D