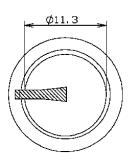

## **2 Colour Knobs**

RS Stock number 777-7350

RS 7777334

Knob black blue marker line 6mm splined RS 7777356

Knob black blue marker line 6mm D

RS 7777347

Knob black grey marker line 6mm splined RS 7777369

Knob black grey marker line 6mm D