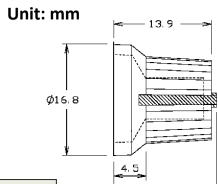

## **2 Colour Knobs**

RS Stock number 777-7350

RS 7777334

Knob black blue marker line 6mm splined RS 7777356

Knob black blue marker line 6mm D

RS 7777347

Knob black grey marker line 6mm splined RS 7777369

Knob black grey marker line 6mm D

RS 7777344

Knob black white marker line 6mm splined RS 7777366

Knob black white marker line 6mm D

RS 7777338

Knob black green marker line 6mm splined RS 7777350

Knob black green marker line 6mm D

RS 7777340

Knob black red marker line 6mm splined RS 7777362

Knob black red marker line 6mm D

RS 7777353

Knob black yellow marker line 6mm splined RS 7777375

Knob black yellow marker line 6mm D