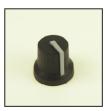

## **2 Colour Knobs**

RS Stock number 777-7350

RS 7777334

Knob black blue marker line 6mm splined RS 7777356

Knob black blue marker line 6mm D

RS 7777347

Knob black grey marker line 6mm splined RS 7777369

Knob black grey marker line 6mm D