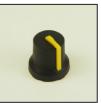

Knob black red marker line 6mm splined RS 7777362

Knob black red marker line 6mm D

RS 7777353

Knob black yellow marker line 6mm splined RS 7777375

Knob black yellow marker line 6mm D