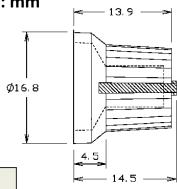

## **2 Colour Knobs**

RS Stock number 777-7356

Unit: mm

RS 7777334

Knob black blue marker line 6mm splined RS 7777356

Knob black blue marker line 6mm D

RS 7777347

Knob black grey marker line 6mm splined RS 7777369