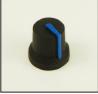

## **2 Colour Knobs**

RS Stock number 777-7356

Unit: mm

RS 7777334

Knob black blue marker line 6mm splined RS 7777356

Knob black blue marker line 6mm D

RS 7777347

Knob black grey marker line 6mm splined RS 7777369