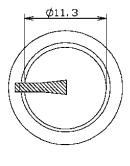

## **2 Colour Knobs**

RS Stock number 777-7356

Unit: mm

RS 7777334

Knob black blue marker line 6mm splined RS 7777356

Knob black blue marker line 6mm D

RS 7777347

Knob black grey marker line 6mm splined RS 7777369