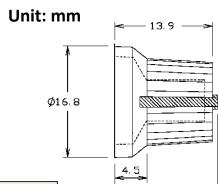

## **2 Colour Knobs**

RS Stock number 777-7366

RS 7777334

Knob black blue marker line 6mm splined RS 7777356

Knob black blue marker line 6mm D

RS 7777347

Knob black grey marker line 6mm splined RS 7777369

Knob black grey marker line 6mm D

RS 7777344

Knob black white marker line 6mm splined RS 7777366

Knob black white marker line 6mm D

RS 7777338

Knob black green marker line 6mm splined RS 7777350

Knob black green marker line 6mm D

RS 7777340

Knob black red marker line 6mm splined RS 7777362

Knob black red marker line 6mm D

RS 7777353

Knob black yellow marker line 6mm splined RS 7777375

Knob black yellow marker line 6mm D