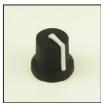

## **2 Colour Knobs**

RS Stock number 777-7366

RS 7777334

Knob black blue marker line 6mm splined RS 7777356

Knob black blue marker line 6mm D

RS 7777347

Knob black grey marker line 6mm splined RS 7777369

Knob black grey marker line 6mm D

RS 7777344

Knob black white marker line 6mm splined RS 7777366

Knob black white marker line 6mm D

RS 7777338

Knob black green marker line 6mm splined RS 7777350

Knob black green marker line 6mm D

RS 7777340

Knob black red marker line 6mm splined RS 7777362

Knob black red marker line 6mm D

RS 7777353

Knob black yellow marker line 6mm splined RS 7777375

Knob black yellow marker line 6mm D