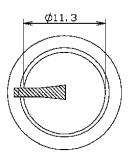

## **2 Colour Knobs**

RS Stock number 777-7366

RS 7777334

Knob black blue marker line 6mm splined RS 7777356

Knob black blue marker line 6mm D

RS 7777347

Knob black grey marker line 6mm splined RS 7777369

Knob black grey marker line 6mm D