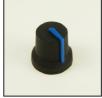

## **2 Colour Knobs**

RS Stock number 777-7366

RS 7777334

Knob black blue marker line 6mm splined RS 7777356

Knob black blue marker line 6mm D

RS 7777347

Knob black grey marker line 6mm splined RS 7777369

Knob black grey marker line 6mm D

RS 7777344

Knob black white marker line 6mm splined RS 7777366

Knob black white marker line 6mm D

RS 7777338

Knob black green marker line 6mm splined RS 7777350

Knob black green marker line 6mm D

RS 7777340

Knob black red marker line 6mm splined RS 7777362

Knob black red marker line 6mm D

RS 7777353

Knob black yellow marker line 6mm splined RS 7777375

Knob black yellow marker line 6mm D