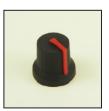

Knob black red marker line 6mm splined RS 7777362

Knob black red marker line 6mm D

RS 7777353

Knob black yellow marker line 6mm splined RS 7777375

Knob black yellow marker line 6mm D