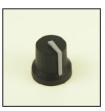

## **2 Colour Knobs**

RS Stock number 777-7366

RS 7777334

Knob black blue marker line 6mm splined RS 7777356

Knob black blue marker line 6mm D

RS 7777347

Knob black grey marker line 6mm splined RS 7777369

Knob black grey marker line 6mm D

RS 7777344

Knob black white marker line 6mm splined RS 7777366

Knob black white marker line 6mm D

RS 7777338

Knob black green marker line 6mm splined RS 7777350

Knob black green marker line 6mm D

RS 7777340

Knob black red marker line 6mm splined RS 7777362

Knob black red marker line 6mm D

RS 7777353

Knob black yellow marker line 6mm splined RS 7777375

Knob black yellow marker line 6mm D