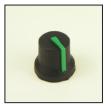

RS 7777344

Knob black white marker line 6mm splined RS 7777366

Knob black white marker line 6mm D

RS 7777338

Knob black green marker line 6mm splined RS 7777350

**ENGLISH** 

Knob black green marker line 6mm D