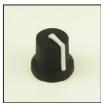

RS 7777344

Knob black white marker line 6mm splined RS 7777366

Knob black white marker line 6mm D

RS 7777338

Knob black green marker line 6mm splined RS 7777350

**ENGLISH** 

Knob black green marker line 6mm D