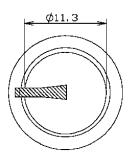

## **2 Colour Knobs**

RS Stock number 777-7369

RS 7777334

Knob black blue marker line 6mm splined RS 7777356

Knob black blue marker line 6mm D

RS 7777347

Knob black grey marker line 6mm splined RS 7777369

Knob black grey marker line 6mm D