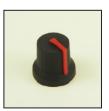

RS 7777340

Knob black red marker line 6mm splined RS 7777362

Knob black red marker line 6mm D

RS 7777353

Knob black yellow marker line 6mm splined RS 7777375

Knob black yellow marker line 6mm D