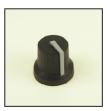

RS 7777344

Knob black white marker line 6mm splined RS 7777366

Knob black white marker line 6mm D

RS 7777338

Knob black green marker line 6mm splined RS 7777350

**ENGLISH** 

Knob black green marker line 6mm D