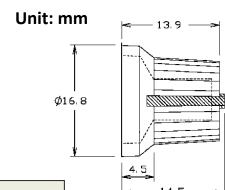

## **2 Colour Knobs**

RS Stock number 777-7369

RS 7777334

Knob black blue marker line 6mm splined RS 7777356

Knob black blue marker line 6mm D

RS 7777347

Knob black grey marker line 6mm splined RS 7777369

Knob black grey marker line 6mm D

RS 7777344

Knob black white marker line 6mm splined RS 7777366

Knob black white marker line 6mm D

RS 7777338

Knob black green marker line 6mm splined RS 7777350

**ENGLISH** 

Knob black green marker line 6mm D

RS 7777340

Knob black red marker line 6mm splined RS 7777362

Knob black red marker line 6mm D

RS 7777353

Knob black yellow marker line 6mm splined RS 7777375

Knob black yellow marker line 6mm D