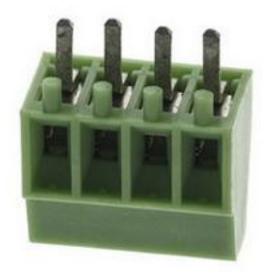

## **Product Details**

RS Pro 4-way straight PCB terminal block with screw termination, features through hole mounting type. This 2.54 mm pitch PCB terminal block has rectangular tin-plated PC tails which are 0.9 x 0.5 mm by 3.5 mm long.

## **Specifications: Body Orientation** Straight Colour Green 6 A **Current Rating** 6.2 mm Depth Female Gender Length 10.16 mm Nylon 66 Material **Through Hole** Mounting Type Number of Contacts 4 Number of Rows 1 Pitch 2.54 mm **Termination Method** Screw PCB Terminal Block Type Voltage Rating 125 V Width 8.5 mm Insulation Resistance >2000 mΩ American Wire Gauge 20 to 26 AWG Insulation Withstand Voltage 2000 V ac **Operating Temperature Range** -40 to +105°C Flammability Rating UL 94 V-0