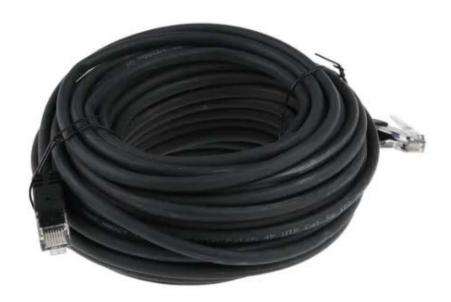

# RS PRO Black LSZH Cat5e Cable UTP, 15m Male RJ45/Male RJ45

RS Stock No.: 791-6983

RS Professionally Approved Products bring to you professional quality parts across all product categories. Our product range has been tested by engineers and provides a comparable quality to the leading brands without paying a premium price.

#### **Mechanical Specifications**

| Length | 15m   |  |
|--------|-------|--|
| Lengin | 15111 |  |