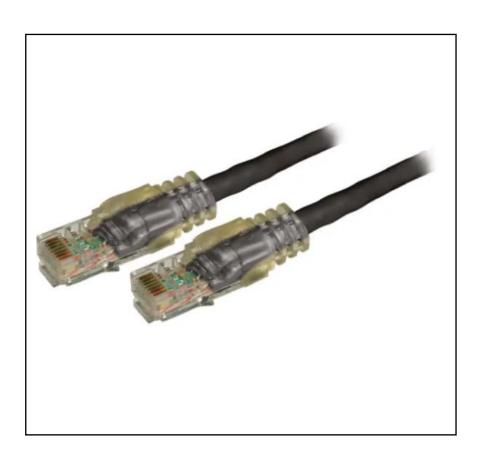

## **FEATURES**

- Various lengths available
- UTP shield type
- Gold plated connector (RJ45)
- Runs up to 100 MHz applications
- LSZH

#### **General Specifications**

| Terminated/Unterminated | Terminated                                                                                                                                                  |
|-------------------------|-------------------------------------------------------------------------------------------------------------------------------------------------------------|
| Connector Type          | Male RJ45/ Male RJ45                                                                                                                                        |
| Connector B             | Plug                                                                                                                                                        |
| Connector A             | Plug                                                                                                                                                        |
| Shield Type             | UTP                                                                                                                                                         |
| Outer Sheath Material   | LSZH                                                                                                                                                        |
| Sheath Colour           | Black                                                                                                                                                       |
| Application             | Running from the internet source, like a router, to the intended target. It had a twister pair build and will excel in both home and workplace environments |