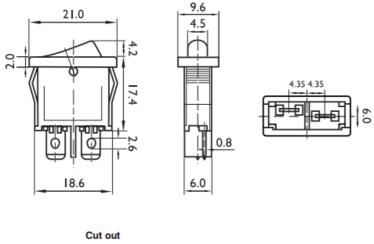

## Drawing (mm):

Withstand voltage: AC1500V at 1min
Electrical life: More than 10,000 cycles

Operation force: 300~600g

Operating temperature: -85°C
Cut out: Z Y

(diagram above) 0.75-1.25 19.2 6.8 1.25-2.0 19.4 6.8 2.0-3.0 19.6 6.8