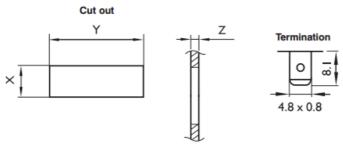

Withstand voltage: AC1500V at 1min
Electrical life: More than 10,000 cycles

Operation force: 300~600g

Operating temperature: -85°C
Cut out: Z Y

(diagram above) 0.75-1.25 19.2 6.8 1.25-2.0 19.4 6.8 2.0-3.0 19.6 6.8

Χ