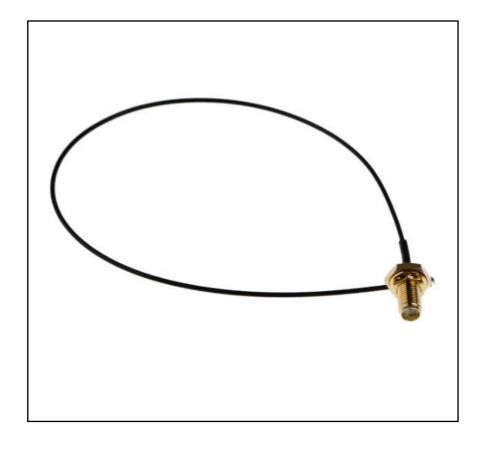

# RS PRO Black Female SMA to Female U.FL RF Coaxial Cable, 50 Ω

RS Stock No.: 794-2831

RS Professionally Approved Products bring to you professional quality parts across all product categories. Our product range has been tested by engineers and provides a comparable quality to the leading brands without paying a premium price.

**Product Description** 

From the trusted brand RS PRO, comes a range of high quality Male SMA to Male RG402 Coaxial Cable. Constructed out of industry-standard components, these flexible cables have been designed to carry signals over long distances and are easy to install. These U.FL RF coaxial 50-ohm cable These coaxial cables have SMA bulkhead crimp jack on one end that comes with a cable nut, washer and an SMA plug on the other end.

#### **General Specifications**

| Coaxial Type            | RF                                                                                                                                                      |
|-------------------------|---------------------------------------------------------------------------------------------------------------------------------------------------------|
| Connector A             | Female SMA                                                                                                                                              |
| Connector B             | Female U.FL                                                                                                                                             |
| Terminated/Unterminated | Terminated                                                                                                                                              |
| Sheath Colour           | Black                                                                                                                                                   |
| Applications            | Connecting radio transmitters and receivers with their antennas, Computer network (Internet) connections, Feeding satellite signals through to your TV. |