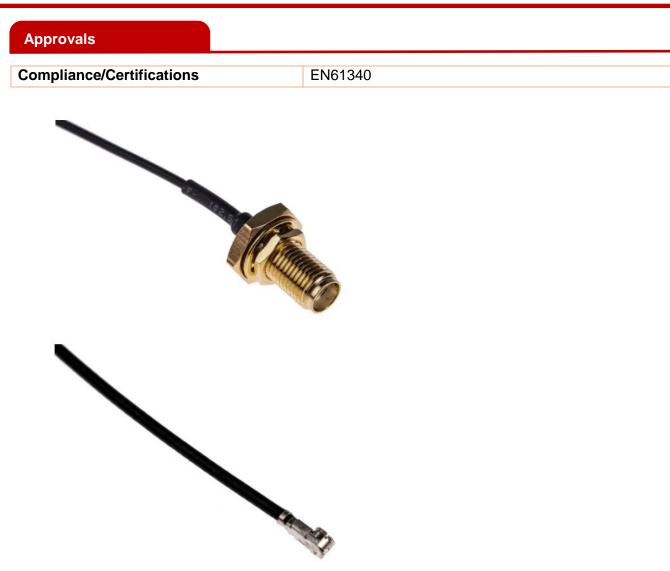

**Product Description** 

From the trusted brand RS PRO, comes a range of high quality Male SMA to Male RG402 Coaxial Cable. Constructed out of industry-standard components, these flexible cables have been designed to carry signals over long distances and are easy to install. These U.FL RF coaxial 50-ohm cable These coaxial cables have SMA bulkhead crimp jack on one end that comes with a cable nut, washer and an SMA plug on the other end.

#### **General Specifications**

| Coaxial Type            | RF                                                                                                                                                      |
|-------------------------|---------------------------------------------------------------------------------------------------------------------------------------------------------|
| Connector A             | Female SMA                                                                                                                                              |
| Connector B             | Female U.FL                                                                                                                                             |
| Terminated/Unterminated | Terminated                                                                                                                                              |
| Sheath Colour           | Black                                                                                                                                                   |
| Applications            | Connecting radio transmitters and receivers with their antennas, Computer network (Internet) connections, Feeding satellite signals through to your TV. |