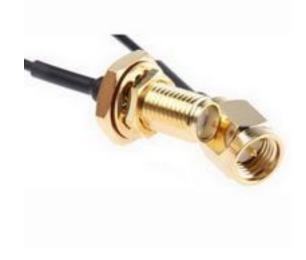

# **RS Pro Female SMA to Male SMA, 100mm Coaxial Cable** Assembly 50 Ω

RS Stock No: 794-2879

#### **Product Details**

RS Pro coaxial cable assembly measuring 100 mm, features female SMA to male SMA connectors. The coaxial cable assembly has a cable diameter of 1.37 mm. It has characteristic impedance of 50 Ω. This SMA bulkhead crimp jack on one end comes with cable nut, washer and an SMA plug on the other end. At the back of both connectors is a 15 mm length of 2.5 mm diameter black F32 heat shrink tubing. This cable assembly is available with various cable lengths.