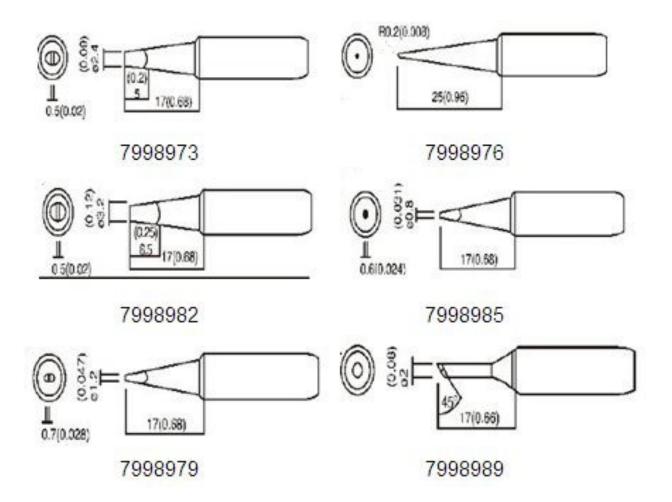

## RS Pro 1.2 mm Conical Chisel Soldering Iron Tip

RS Stock No: 799-8979

#### **Product Details**

RS Pro conical chisel soldering iron tip has 1.2 mm tip with conical angle for use with AT60D or AT80D soldering station with soldering iron.

#### **Features and Benefits**

- AT Series
- 1.2 mm conical chisel soldering iron tip
- For use with AT60D or AT80D soldering station with soldering iron
- Features a smaller soldering iron tip size and split design to reduce accessory expenses

# ENGLISH

**Specifications:** 

| For Use With | AT60D Solder Iron, AT80D Solder Iron |
|--------------|--------------------------------------|
| Tip Series   | AT                                   |
| Tip Shape    | Conical Chisel                       |
| Tip Size     | 1.2 mm                               |
|              |                                      |