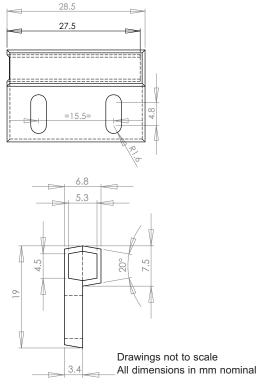

### **DIMENSIONS**

### **✔RoHS** Compliant

| SPECIFICATION                       |         |                    |
|-------------------------------------|---------|--------------------|
| Length                              | mm      | 28.5               |
| Width                               | mm      | 19                 |
| Depth                               | mm      | 6.8                |
| Case Material                       |         | Glass filled Nylon |
| Gauss Strength at Surface (Typical) |         | 1100               |
| Operating Temperature (Max)         | Celcius | 115                |