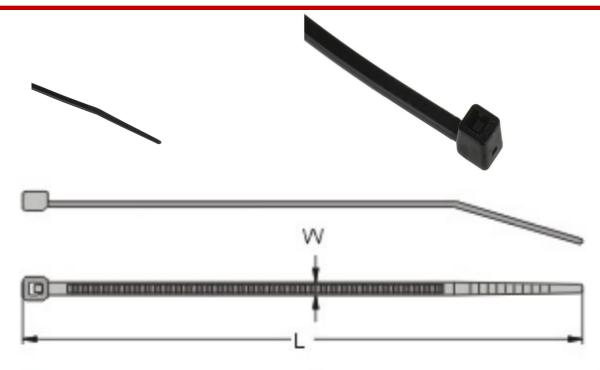

#### **Product Description**

The design of a cable tie includes a head which provides the slot for the tape to be pulled through, to make a loop. The cable can be pulled through the slot until the preferred loop is achieved and then the excess cable can be cut off. When threaded through the slot, the teeth of the cable form a lock which can't be pulled back through.

#### **Mechanical Specifications**

| Length                  | 100mm |
|-------------------------|-------|
| Width                   | 2.5mm |
| Tensile Strength        | 78.4N |
| Maximum Bundle Strength | 22mm  |