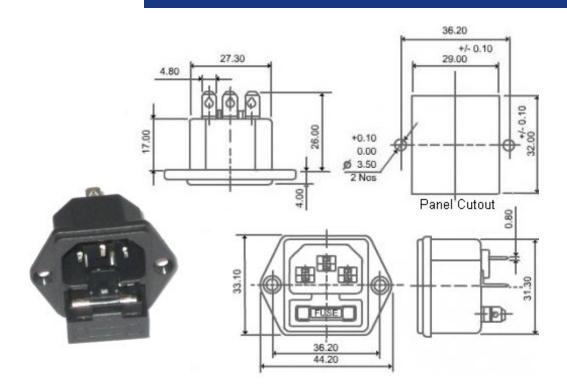

## IEC Inlet with fuse (5 X 20)

## **Specifications**

| Current & voltage rating:                    | 10Amp, 250VAC                            |
|----------------------------------------------|------------------------------------------|
| Product Description:                         | IEC Inlet with fuse 5x20 screw mountable |
| Panle thickness:                             | NA                                       |
| Permissible temperature - For soldering:     | 270 deg.C for 5 seconds max.             |
| Permissible temperature - With/without load: | 0 to 70deg. C                            |
| Approvals:                                   | Self-Certified                           |
| Reference Standard:                          | IEC 60320-1                              |
| Material - Body:                             | Nylon                                    |
| Material - Terminals:                        | Copper Alloy, Tin plating                |
| Terminals:                                   | Solder-type / Fast on 4.8X 0.8           |
| Mounting:                                    | Panel, Screw type                        |
| HV Breakdown test for 1 Minute:              | 2 KVAC                                   |
| Insulation Resistance at 500 VDC:            | 1000 Mohms min.                          |
| Contact Resistance (Initial):                | 10 mohms max.                            |
| MOQ:                                         | 500 nos.                                 |