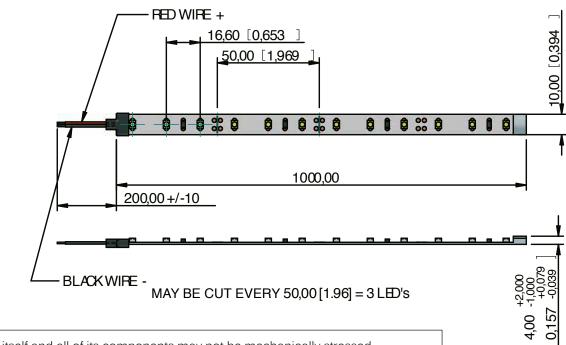

## FLEXIBLE LED LIGHTING STRIPS

| Technical Information                                                                                                                                                                                                | Colour |            | Colour Temp<br>(White only) | Light Output<br>Lumens/m | Part Number     |
|----------------------------------------------------------------------------------------------------------------------------------------------------------------------------------------------------------------------|--------|------------|-----------------------------|--------------------------|-----------------|
| • LED: SMD3528 60LED/M                                                                                                                                                                                               |        | Cool White | 5500 -7000K                 | 550                      | LSCW6121MIP65RS |
| <ul> <li>Voltage: 12VDC</li> <li>Current: 400mA</li> <li>Max consumption: (W/m) power 4.8</li> <li>Dimensions: 10mm x 1000mm (1 Metre)</li> <li>Beam angle: 120°</li> <li>Sealed up to IP65 Crystal Resin</li> </ul> |        | White      | 4000 -4500K                 | 450                      | LSNW6121MIP65RS |
|                                                                                                                                                                                                                      |        | Warm White | 2700 -3200K                 | 400                      | LSWW6121MIP65RS |
|                                                                                                                                                                                                                      |        | Red        | N/A                         | 240                      | LSR6121MIP65RS  |
|                                                                                                                                                                                                                      |        | Green      | N/A                         | 350                      | LSG6121MIP65RS  |
|                                                                                                                                                                                                                      |        | Blue       | N/A                         | 40                       | LSB6121MIP65RS  |
|                                                                                                                                                                                                                      |        | Yellow     | N/A                         | 150                      | LSY6121MIP65RS  |

The strip itself and all of its components may not be mechanically stressed. Assembly must not damage or destroy conducting paths on the circuit board. Correct electrical polarity needs to be observed, wrong polarity may destroy the strip. When mounting on a metallic or otherwise conductive surfaces, there needs to be electrical isolation points between strip and the mounting surface. Caution needs to be taken after cutting the strip that exposed ends are insulated.