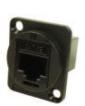

8741229 FTP Cat6 RJ45-RJ45, Shielded, CSK Hole 8741267 As above with Plain hole

Part No. Description

8741223 UTP Cat6 RJ45-RJ45, CSK Hole
8741276 As above with Plain hole