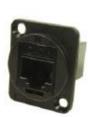

Part No. Description

8741217 FTP Cat5e RJ45-RJ45, Shielded, CSK Hole 8741260 As above with Plain hole

Part No. Description

8741226 UTP Cat5e RJ45-RJ45, CSK Hole 8741263 As above with Plain hole

Part No. Description

8741229 FTP Cat6 RJ45-RJ45, Shielded, CSK Hole 8741267 As above with Plain hole

Part No. Description

8741223 UTP Cat6 RJ45-RJ45, CSK Hole
8741276 As above with Plain hole