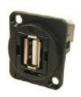

### **ENGLISH**

8741188 HDMI A Female to HDMI A, Gold Plated, CSK hole. 8741232 As above with Plain hole.

Part No. Description

USB 3.0 A to USB 3.0 A, Nickel Plated, CSK hole.
As above with Plain hole

Part No. Description