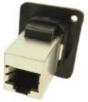

Part No. Description

8741217 FTP Cat5e RJ45-RJ45, Shielded, CSK Hole 8741260 As above with Plain hole

Part No. Description

8741226 UTP Cat5e RJ45-RJ45, CSK Hole 8741263 As above with Plain hole

Part No. Description

8741229 FTP Cat6 RJ45-RJ45, Shielded, CSK Hole 8741267 As above with Plain hole

Part No. Description

8741223 UTP Cat6 RJ45-RJ45, CSK Hole
8741276 As above with Plain hole