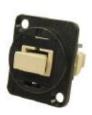

Part No. Description

8741207 LC Duplex SM adaptor, Black, CSK Hole 8741245 As above with Plain hole

Part No. Description

8741201 LC Duplex MM adaptor, Black, CSK Hole 8741254 As above with Plain hole