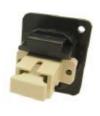

# **ENGLISH**

Part No. Description 8741210 SC Simplex S

8741257

SC Simplex SM adaptor, Black, CSK Hole As above with Plain hole

Part No. Description

SC Simplex MM adaptor, Black, CSK Hole 8741251 As above with Plain hole