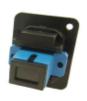

# **ENGLISH**

Part No. Description 8741210 SC Simplex S

8741257

SC Simplex SM adaptor, Black, CSK Hole As above with Plain hole

Part No. Description

SC Simplex MM adaptor, Black, CSK Hole 8741251 As above with Plain hole