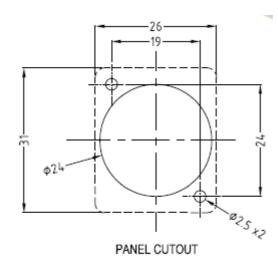

### **Description:**

All fit within a standard XLR panel cut out, and use common cabling for front and back connections. No soldering, no punch terminations, just use the standard cable for that particular connector style. Mount from the front or back, low rear profile accommodates the tightest "behind the panel" spaces. Available in a wide variety of styles.