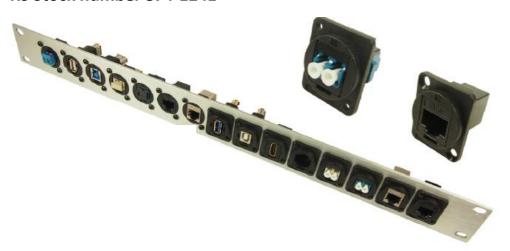

# **Feed Through Connectors**

RS Stock number 874-1241

### **Description:**

All fit within a standard XLR panel cut out, and use common cabling for front and back connections. No soldering, no punch terminations, just use the standard cable for that particular connector style. Mount from the front or back, low rear profile accommodates the tightest "behind the panel" spaces. Available in a wide variety of styles.

### **ENGLISH**

8741188 HDMI A Female to HDMI A, Gold Plated, CSK hole. 8741232 As above with Plain hole.

Part No. Description

USB 3.0 A to USB 3.0 A, Nickel Plated, CSK hole.
As above with Plain hole

Part No. Description

USB 3.0 B to USB 3.0 A, Nickel Plated, CSK hole.
As above with Plain hole

Part No. Description

USB 2.0 B to USB 2.0 A, Nickel Plated, CSK hole.
As above with Plain hole

Part No. Description

USB 2.0 A to USB 2.0 A, Nickel Plated, CSK hole. As above with Plain hole

Part No. Description

8741207 LC Duplex SM adaptor, Black, CSK Hole 8741245 As above with Plain hole

Part No. Description

8741201 LC Duplex MM adaptor, Black, CSK Hole 8741254 As above with Plain hole

# **ENGLISH**

Part No. Description 8741210 SC Simplex S

8741257

SC Simplex SM adaptor, Black, CSK Hole As above with Plain hole

Part No. Description

SC Simplex MM adaptor, Black, CSK Hole 8741251 As above with Plain hole

Part No. Description

8741217 FTP Cat5e RJ45-RJ45, Shielded, CSK Hole 8741260 As above with Plain hole

Part No. Description

8741226 UTP Cat5e RJ45-RJ45, CSK Hole 8741263 As above with Plain hole

Part No. Description

8741229 FTP Cat6 RJ45-RJ45, Shielded, CSK Hole 8741267 As above with Plain hole

Part No. Description

8741223 UTP Cat6 RJ45-RJ45, CSK Hole
8741276 As above with Plain hole