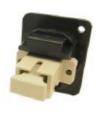

Part No. Description

8741217 FTP Cat5e RJ45-RJ45, Shielded, CSK Hole 8741260 As above with Plain hole

Part No. Description

8741226 UTP Cat5e RJ45-RJ45, CSK Hole 8741263 As above with Plain hole

Part No. Description

8741229 FTP Cat6 RJ45-RJ45, Shielded, CSK Hole 8741267 As above with Plain hole

Part No. Description

8741223 UTP Cat6 RJ45-RJ45, CSK Hole
8741276 As above with Plain hole