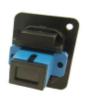

## **ENGLISH**

Part No. Description 8741210 SC Simplex S

8741257

SC Simplex SM adaptor, Black, CSK Hole As above with Plain hole

Part No. Description

SC Simplex MM adaptor, Black, CSK Hole 8741251 As above with Plain hole