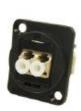

Part No. Description

8741207 LC Duplex SM adaptor, Black, CSK Hole 8741245 As above with Plain hole

Part No. Description

8741201 LC Duplex MM adaptor, Black, CSK Hole 8741254 As above with Plain hole