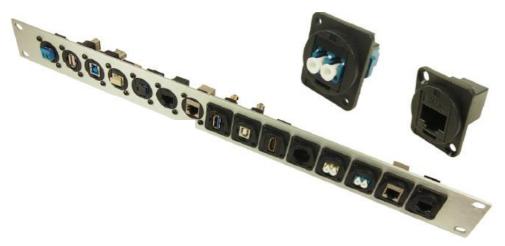

### **Description:**

All fit within a standard XLR panel cut out, and use common cabling for front and back connections. No soldering, no punch terminations, just use the standard cable for that particular connector style. Mount from the front or back, low rear profile accommodates the tightest "behind the panel" spaces. Available in a wide variety of styles.

### **ENGLISH**

8741188 HDMI A Female to HDMI A, Gold Plated, CSK hole. 8741232 As above with Plain hole.

Part No. Description

USB 3.0 A to USB 3.0 A, Nickel Plated, CSK hole.
As above with Plain hole

Part No. Description

USB 3.0 B to USB 3.0 A, Nickel Plated, CSK hole.
As above with Plain hole

Part No. Description

USB 2.0 B to USB 2.0 A, Nickel Plated, CSK hole.
As above with Plain hole

Part No. Description

USB 2.0 A to USB 2.0 A, Nickel Plated, CSK hole. As above with Plain hole