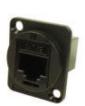

Part No. Description

8741217 FTP Cat5e RJ45-RJ45, Shielded, CSK Hole 8741260 As above with Plain hole

Part No. Description

8741226 UTP Cat5e RJ45-RJ45, CSK Hole 8741263 As above with Plain hole

Part No. Description

8741229 FTP Cat6 RJ45-RJ45, Shielded, CSK Hole 8741267 As above with Plain hole

Part No. Description

8741223 UTP Cat6 RJ45-RJ45, CSK Hole
8741276 As above with Plain hole