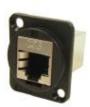

Part No. Description

8741217 FTP Cat5e RJ45-RJ45, Shielded, CSK Hole 8741260 As above with Plain hole

Part No. Description

8741226 UTP Cat5e RJ45-RJ45, CSK Hole 8741263 As above with Plain hole

Part No. Description

8741229 FTP Cat6 RJ45-RJ45, Shielded, CSK Hole 8741267 As above with Plain hole

Part No. Description

8741223 UTP Cat6 RJ45-RJ45, CSK Hole
8741276 As above with Plain hole