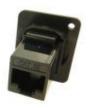

Part No. Description

8741217 FTP Cat5e RJ45-RJ45, Shielded, CSK Hole 8741260 As above with Plain hole

Part No. Description

8741226 UTP Cat5e RJ45-RJ45, CSK Hole 8741263 As above with Plain hole

Part No. Description

8741229 FTP Cat6 RJ45-RJ45, Shielded, CSK Hole 8741267 As above with Plain hole

Part No. Description

8741223 UTP Cat6 RJ45-RJ45, CSK Hole
8741276 As above with Plain hole