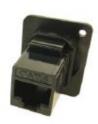

Part No. Description

8741217 FTP Cat5e RJ45-RJ45, Shielded, CSK Hole 8741260 As above with Plain hole

Part No. Description

8741226 UTP Cat5e RJ45-RJ45, CSK Hole 8741263 As above with Plain hole

Part No. Description

8741229 FTP Cat6 RJ45-RJ45, Shielded, CSK Hole 8741267 As above with Plain hole

Part No. Description

8741223 UTP Cat6 RJ45-RJ45, CSK Hole
8741276 As above with Plain hole