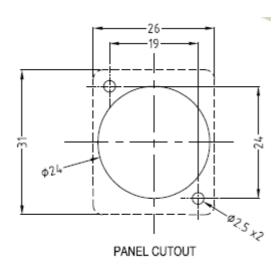

### **Description:**

All fit within a standard XLR panel cut out, and use common cabling for front and back connections. No soldering, no punch terminations, just use the standard cable for that particular connector style. Mount from the front or back, low rear profile accommodates the tightest "behind the panel" spaces. Available in a wide variety of styles.