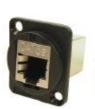

Part No. Description

8741217 FTP Cat5e RJ45-RJ45, Shielded, CSK Hole 8741260 As above with Plain hole

Part No. Description

8741226 UTP Cat5e RJ45-RJ45, CSK Hole 8741263 As above with Plain hole

Part No. Description

8741229 FTP Cat6 RJ45-RJ45, Shielded, CSK Hole 8741267 As above with Plain hole

Part No. Description

8741223 UTP Cat6 RJ45-RJ45, CSK Hole
8741276 As above with Plain hole