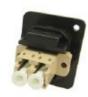

# **ENGLISH**

Part No. Description 8741210 SC Simplex S

8741257

SC Simplex SM adaptor, Black, CSK Hole As above with Plain hole

Part No. Description

SC Simplex MM adaptor, Black, CSK Hole 8741251 As above with Plain hole