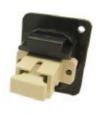

Part No. Description

8741207 LC Duplex SM adaptor, Black, CSK Hole 8741245 As above with Plain hole

Part No. Description

8741201 LC Duplex MM adaptor, Black, CSK Hole 8741254 As above with Plain hole